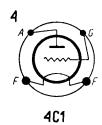

## note from fp: 27 is K27 maybe with different base dimensions

89

C

89

| T.    |      |   | U <sub>f</sub> | I <sub>f</sub> | V V | U <sub>g</sub> | <i>I₀</i><br>mA | S<br>mA/V | μ<br><b>V</b> /V | R <sub>i</sub><br>kΩ |
|-------|------|---|----------------|----------------|-----|----------------|-----------------|-----------|------------------|----------------------|
|       |      |   |                |                |     |                |                 |           |                  |                      |
| K 27  | amer | 2 | 2,5            | 1,75           | 250 | 21             | 5,2             | 0,97      | 9                | 9,2                  |
| F 215 | PhI  | 1 | 2,5            | 1,5            | 150 | 6              | 6,5             | 2         | 15               | 7,5                  |
| 3 C 1 | CCCP | 3 | 2,5            | 1              | 220 | _ 4            | 8               | 2,2       | 22               | 10                   |
| 4 C 1 | amer | 4 | 3              | 1,25           | 90  | 3              | 6               | 1         | 9,7              | 9,7                  |
| 484   | amer | 2 | 3              | 1,25           | 180 | <b>– 9</b>     | 6               | 1,35      | 12,5             | 9                    |