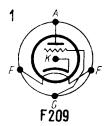

## note from fp: 27 is K27 maybe with different base dimensions

89

C

89

| T.    |      |   | U <sub>f</sub> | I <sub>f</sub> | V V | U <sub>g</sub> | <i>I₀</i><br>mA | S<br>mA/V | μ<br><b>V</b> /V | R <sub>i</sub><br>kΩ |
|-------|------|---|----------------|----------------|-----|----------------|-----------------|-----------|------------------|----------------------|
|       |      |   |                |                |     |                |                 |           |                  |                      |
| K 27  | amer | 2 | 2,5            | 1,75           | 250 | 21             | 5,2             | 0,97      | 9                | 9,2                  |
| F 215 | PhI  | 1 | 2,5            | 1,5            | 150 | 6              | 6,5             | 2         | 15               | 7,5                  |
| 3 C 1 | CCCP | 3 | 2,5            | 1              | 220 | _ 4            | 8               | 2,2       | 22               | 10                   |
| 4 C 1 | amer | 4 | 3              | 1,25           | 90  | 3              | 6               | 1         | 9,7              | 9,7                  |
| 484   | amer | 2 | 3              | 1,25           | 180 | <b>– 9</b>     | 6               | 1,35      | 12,5             | 9                    |