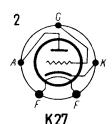

## note from fp: 27 is K27 maybe with different base dimensions

89

C

89

| T.    |      |   | U <sub>f</sub> | I <sub>f</sub> | V V | U <sub>g</sub> | <i>I₀</i><br>mA | S<br>mA/V | μ<br><b>V</b> /V | R <sub>i</sub><br>kΩ |
|-------|------|---|----------------|----------------|-----|----------------|-----------------|-----------|------------------|----------------------|
|       |      |   |                |                |     |                |                 |           |                  |                      |
| K 27  | amer | 2 | 2,5            | 1,75           | 250 | 21             | 5,2             | 0,97      | 9                | 9,2                  |
| F 215 | PhI  | 1 | 2,5            | 1,5            | 150 | 6              | 6,5             | 2         | 15               | 7,5                  |
| 3 C 1 | CCCP | 3 | 2,5            | 1              | 220 | _ 4            | 8               | 2,2       | 22               | 10                   |
| 4 C 1 | amer | 4 | 3              | 1,25           | 90  | 3              | 6               | 1         | 9,7              | 9,7                  |
| 484   | amer | 2 | 3              | 1,25           | 180 | <b>– 9</b>     | 6               | 1,35      | 12,5             | 9                    |