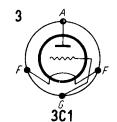

## note from fp: 27 is K27 maybe with different base dimensions

89

C

89

| T.    |      |   | U <sub>f</sub> | I <sub>f</sub> | V V | U <sub>g</sub> | <i>I₀</i><br>mA | S<br>mA/V | μ<br><b>V</b> /V | R <sub>i</sub><br>kΩ |
|-------|------|---|----------------|----------------|-----|----------------|-----------------|-----------|------------------|----------------------|
|       |      |   |                |                |     |                |                 |           |                  |                      |
| K 27  | amer | 2 | 2,5            | 1,75           | 250 | 21             | 5,2             | 0,97      | 9                | 9,2                  |
| F 215 | PhI  | 1 | 2,5            | 1,5            | 150 | 6              | 6,5             | 2         | 15               | 7,5                  |
| 3 C 1 | CCCP | 3 | 2,5            | 1              | 220 | _ 4            | 8               | 2,2       | 22               | 10                   |
| 4 C 1 | amer | 4 | 3              | 1,25           | 90  | 3              | 6               | 1         | 9,7              | 9,7                  |
| 484   | amer | 2 | 3              | 1,25           | 180 | <b>– 9</b>     | 6               | 1,35      | 12,5             | 9                    |