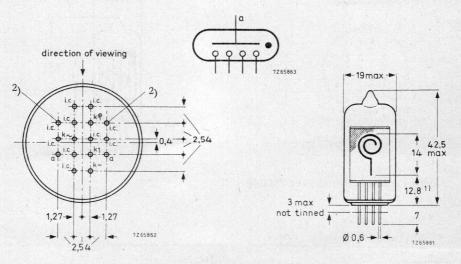

## **DIMENSIONS AND CONNECTIONS**

Dimensions in mm

<sup>1)</sup> Standard deviation 0,13 mm.

B14

<sup>2)</sup> Length of i.c. pins max. 2,8 mm.