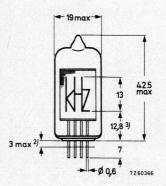

## DIMENSIONS AND CONNECTIONS

Dimensions in mm

Mounting and Accessories : see ZM1000

- 2) Not tinned.
- 3) Standard deviation 0, 13 mm.

<sup>&</sup>lt;sup>1</sup>) Length of these i.c. pins max. 2,8 mm.