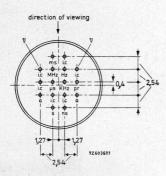

## GENERAL

Character indicator tube to be used in conjunction with ZM1000 numerical indicator tube for in-line read-out in e.g. digital instruments such as frequency and time interval measuring apparatus.

## DIMENSIONS AND CONNECTIONS

Dimensions in mm

Mounting and Accessories : see ZM1000

- 2) Not tinned.
- 3) Standard deviation 0, 13 mm.

<sup>&</sup>lt;sup>1</sup>) Length of these i.c. pins max. 2,8 mm.